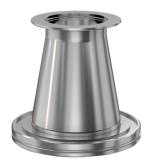

# ISO-KF to CF conical adapter nipple NW-25 to 1.33" OD CF conical adapter nipple

Part number: ANC-NW-25-133





# ISO-KF to CF conical adapter nipple NW-25 to 1.33" OD CF conical adapter nipple

- Enables easy joining of two different flanges or fittings
- Most popular types & combinations listed
- Contact us at 800-824-4166 if you can't find exactly what you need



Similar Image



# Dimensions (in inches)

#### ANC-NW-25-133

| Parameters        | Specifications                                                                             |
|-------------------|--------------------------------------------------------------------------------------------|
| Flange 1          | DN 25 ISO-KF                                                                               |
| Adapter Type      | Conical Adapter                                                                            |
| Flange 2          | DN 16 CF (1.33" OD)                                                                        |
| Material          | 304 stainless                                                                              |
| Tube OD           | 1"