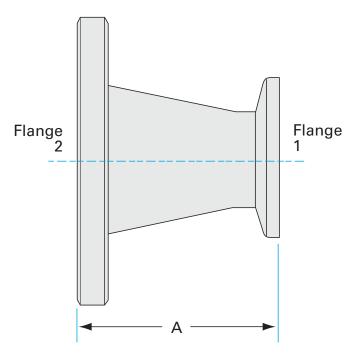

# Dimensions (in inches)

#### ANC-NW-25-133

| Parameters        | Specifications                                                                             |
|-------------------|--------------------------------------------------------------------------------------------|
| Flange 1          | DN 25 ISO-KF                                                                               |
| Adapter Type      | Conical Adapter                                                                            |
| Flange 2          | DN 16 CF (1.33" OD)                                                                        |
| Material          | 304 stainless                                                                              |
| Tube OD           | 1"                                                                                         |
| Tube OD 2         | 3/4"                                                                                       |
| Port Length       | 2.03"                                                                                      |
| Vacuum Range      | FKM: 1 · 10 <sup>-8</sup> mbar to 1 bar<br>Metal seal: 1 · 10 <sup>-10</sup> mbar to 1 bar |
| Temperature Range | FKM: -20 °C to 180 °C<br>Metal seal: -270 °C to 150 °C                                     |
| Weight            | 0.194 lbs                                                                                  |