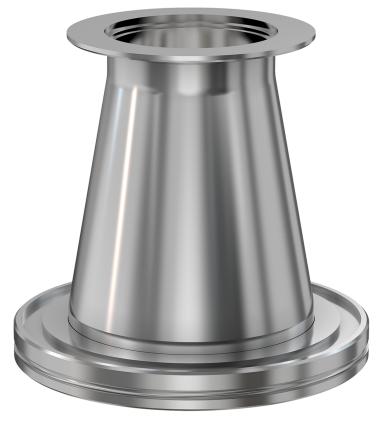

# ISO-KF to CF conical adapter nipple NW-25 to 1.33" OD CF conical adapter nipple

Part number: ANC-NW-25-133

# ISO-KF to CF conical adapter nipple NW-25 to 1.33" OD CF conical adapter nipple

- Enables easy joining of two different flanges or fittings
- Most popular types & combinations listed
- Contact us at 800-824-4166 if you can't find exactly what you need

#### ANC-NW-25-133

| Parameters        | Specifications                                                                             |
|-------------------|--------------------------------------------------------------------------------------------|
| Flange 1          | DN 25 ISO-KF                                                                               |
| Adapter Type      | Conical Adapter                                                                            |
| Flange 2          | DN 16 CF (1.33" OD)                                                                        |
| Material          | 304 stainless                                                                              |
| Tube OD           | 1"                                                                                         |
| Tube OD 2         | 3/4"                                                                                       |
| Port Length       | 2.03"                                                                                      |
| Vacuum Range      | FKM: 1 · 10 <sup>-8</sup> mbar to 1 bar<br>Metal seal: 1 · 10 <sup>-10</sup> mbar to 1 bar |
| Temperature Range | FKM: -20 °C to 180 °C<br>Metal seal: -270 °C to 150 °C                                     |
| Weight            | 0.194 lbs                                                                                  |